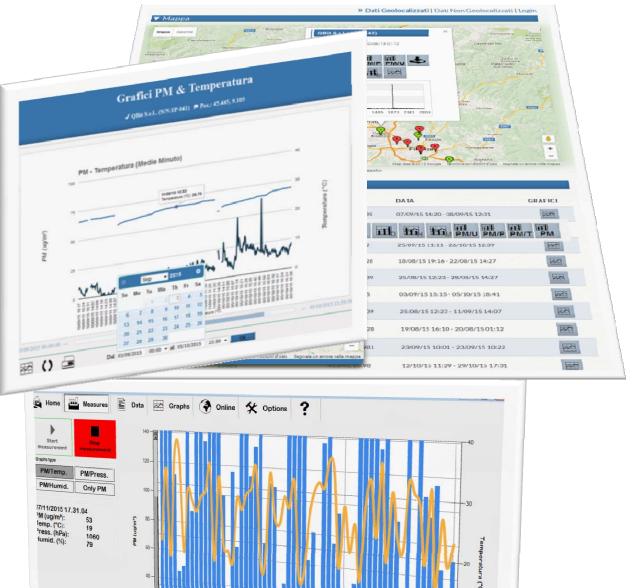

# Section "Graphs and Data" in the website www.qbit-optronics.com

#### **WORKING WITH GRAPHS**\_