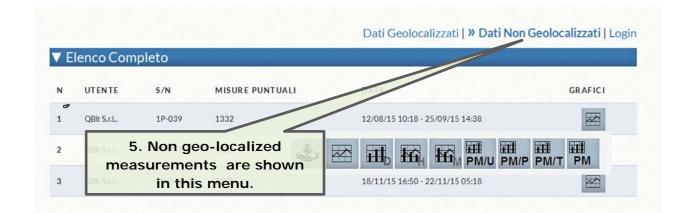

| ONE OF                                                                                                                                       |





region. Click on the graph to exit this setting.

### **ONLINE DATA**

**OPTIONS** 



3. The internet connection is shown here. When orange, the instrument is uploading data to the server (files are uploaded every 10 minutes when the automatic procedure is selected). If a measurement is running, the corresponding file will be uploaded later or when the file dimension reaches 1Mbyte.

Data uploaded on the server are typically available within 30 minutes.



#### 34



- Reset: instrument reset.

# Section "Graphs and Data" in the website www.qbit-optronics.com







#### **WORKING WITH GRAPHS**\_



#### **USER AREA**