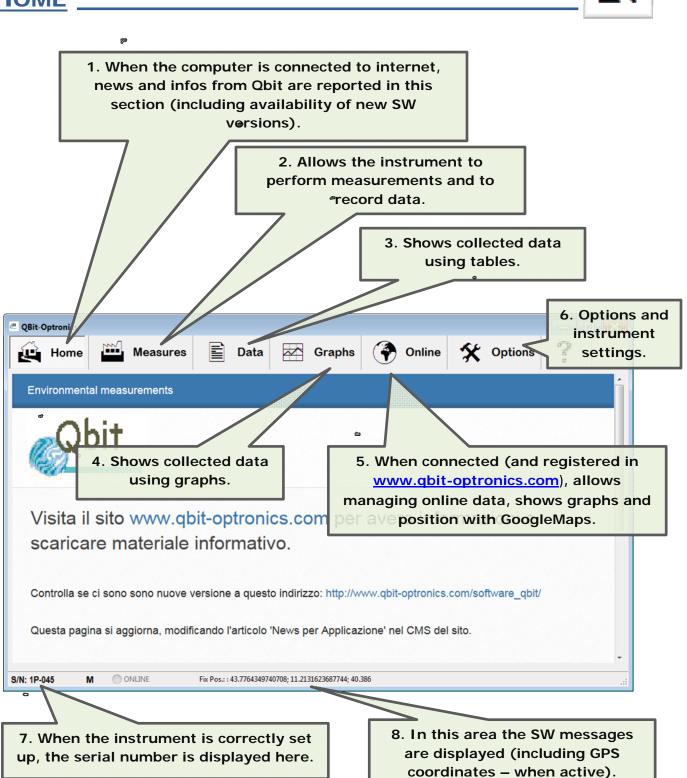

#### HOME

**MEASUREMENTS** 

| 1. Files are s<br>folder, opened<br>folder. In ord<br>in another fo | by th<br>er to a | e SW in the<br>change path                 | user<br>or sa | Docu<br>ave tl | iments<br>ne file    |                | files.<br>the    | Select the                                                                                                                                                                                                                                                                                                                                                                                                                                                                                                                                                                                                                                                                                                                                                                                                                                                                                                                                                                                                                                                                                                                                                                                                                                                                                                                                                                                                                                                                                                                                                                                                                                                                                                                                                                                                                                                                                                                                                                                                                                                                                                                     | s recorded da<br>e file name in<br>column) to<br>the data.                                                                                   |
|---------------------------------------------------------------------|------------------|--------------------------------------------|---------------|----------------|----------------------|----------------|------------------|--------------------------------------------------------------------------------------------------------------------------------------------------------------------------------------------------------------------------------------------------------------------------------------------------------------------------------------------------------------------------------------------------------------------------------------------------------------------------------------------------------------------------------------------------------------------------------------------------------------------------------------------------------------------------------------------------------------------------------------------------------------------------------------------------------------------------------------------------------------------------------------------------------------------------------------------------------------------------------------------------------------------------------------------------------------------------------------------------------------------------------------------------------------------------------------------------------------------------------------------------------------------------------------------------------------------------------------------------------------------------------------------------------------------------------------------------------------------------------------------------------------------------------------------------------------------------------------------------------------------------------------------------------------------------------------------------------------------------------------------------------------------------------------------------------------------------------------------------------------------------------------------------------------------------------------------------------------------------------------------------------------------------------------------------------------------------------------------------------------------------------|----------------------------------------------------------------------------------------------------------------------------------------------|
|                                                                     |                  | Dati 2000061a                              | Grafici       | ۲              | Dati Online          | *              | Opzioni          | ?                                                                                                                                                                                                                                                                                                                                                                                                                                                                                                                                                                                                                                                                                                                                                                                                                                                                                                                                                                                                                                                                                                                                                                                                                                                                                                                                                                                                                                                                                                                                                                                                                                                                                                                                                                                                                                                                                                                                                                                                                                                                                                                              |                                                                                                                                              |
| QB_1P-045_000140                                                    | Q.D_11           | Data/Ora                                   | РМ            | Temp.          | Pressione            | Umidità        | SN               | Latitudine                                                                                                                                                                                                                                                                                                                                                                                                                                                                                                                                                                                                                                                                                                                                                                                                                                                                                                                                                                                                                                                                                                                                                                                                                                                                                                                                                                                                                                                                                                                                                                                                                                                                                                                                                                                                                                                                                                                                                                                                                                                                                                                     | Longitudine Altitud                                                                                                                          |
| QB_1P-045_000139                                                    | 1854<br>1855     | 30/07/2015 17.58.47<br>30/07/2015 17.58.52 | 9             | 32.98<br>33.00 | 99276.00<br>99277.00 | 57.75<br>57.72 | 1P-041<br>1P-041 | 43.827293656854<br>43.827293656854                                                                                                                                                                                                                                                                                                                                                                                                                                                                                                                                                                                                                                                                                                                                                                                                                                                                                                                                                                                                                                                                                                                                                                                                                                                                                                                                                                                                                                                                                                                                                                                                                                                                                                                                                                                                                                                                                                                                                                                                                                                                                             | 5 11.2521295013428 265.291<br>5 11.2521295013428 265.291                                                                                     |
|                                                                     | 1855             | 30/07/2015 17.58.57                        | 0             | 33.01          | 99275.50             | 58.08          | 1P-041           |                                                                                                                                                                                                                                                                                                                                                                                                                                                                                                                                                                                                                                                                                                                                                                                                                                                                                                                                                                                                                                                                                                                                                                                                                                                                                                                                                                                                                                                                                                                                                                                                                                                                                                                                                                                                                                                                                                                                                                                                                                                                                                                                | 5 11.2521295013428 265.291<br>5 11.2521295013428 265.291                                                                                     |
| QB_1P-045_000061a                                                   | 1857             | 30/07/2015 17.59.02                        | 7             | 33.01          | 99278.25             | 57.15          | 1P-041           |                                                                                                                                                                                                                                                                                                                                                                                                                                                                                                                                                                                                                                                                                                                                                                                                                                                                                                                                                                                                                                                                                                                                                                                                                                                                                                                                                                                                                                                                                                                                                                                                                                                                                                                                                                                                                                                                                                                                                                                                                                                                                                                                | 5 11.2521295013428 265.291                                                                                                                   |
|                                                                     | 1858             | 30/07/2015 17.55.49                        | 8             | 32.81          | 99278.75             | 58.44          | 1P-041           |                                                                                                                                                                                                                                                                                                                                                                                                                                                                                                                                                                                                                                                                                                                                                                                                                                                                                                                                                                                                                                                                                                                                                                                                                                                                                                                                                                                                                                                                                                                                                                                                                                                                                                                                                                                                                                                                                                                                                                                                                                                                                                                                | 5 11.2521295013428 265.291                                                                                                                   |
| QB_1P-045_000061                                                    | 1859             | 30/07/2015 17.55.54<br>30/07/2015 17.55.59 | 7             | 32.82<br>32.82 | 99282.00<br>99283.00 | 58.54<br>58.14 | 1P-041<br>1P-041 | and the second s | 5 11.2521295013428 265.291<br>5 11.2521295013428 265.291                                                                                     |
|                                                                     | 1861             | 30/07/2015 17.56.04                        | 3             | 32.83          | 99281.25             | 58.32          | 1P-041           |                                                                                                                                                                                                                                                                                                                                                                                                                                                                                                                                                                                                                                                                                                                                                                                                                                                                                                                                                                                                                                                                                                                                                                                                                                                                                                                                                                                                                                                                                                                                                                                                                                                                                                                                                                                                                                                                                                                                                                                                                                                                                                                                | 5 11.2521295013428 265.291                                                                                                                   |
|                                                                     | 1862             | 30/07/2015 17.56.10                        | 9             | 32.83          | 99281.25             | 58.32          | 1P-041           | 43.827293656854                                                                                                                                                                                                                                                                                                                                                                                                                                                                                                                                                                                                                                                                                                                                                                                                                                                                                                                                                                                                                                                                                                                                                                                                                                                                                                                                                                                                                                                                                                                                                                                                                                                                                                                                                                                                                                                                                                                                                                                                                                                                                                                | 5 11.2521295013428 265.291                                                                                                                   |
|                                                                     | 1863             | 30/07/2015 17.56.15                        | 0             | 32.83          | 99285.25             | 57.99          | 1P-041           |                                                                                                                                                                                                                                                                                                                                                                                                                                                                                                                                                                                                                                                                                                                                                                                                                                                                                                                                                                                                                                                                                                                                                                                                                                                                                                                                                                                                                                                                                                                                                                                                                                                                                                                                                                                                                                                                                                                                                                                                                                                                                                                                | 5 11.2521295013428 265.291                                                                                                                   |
| QB_1P-045_000022                                                    | 1864             | 30/07/2015 17.56.20                        | 7             | 32.84          | 99279.75             | 58.09          | 1P-041           |                                                                                                                                                                                                                                                                                                                                                                                                                                                                                                                                                                                                                                                                                                                                                                                                                                                                                                                                                                                                                                                                                                                                                                                                                                                                                                                                                                                                                                                                                                                                                                                                                                                                                                                                                                                                                                                                                                                                                                                                                                                                                                                                | 5 11.2521295013428 265.291                                                                                                                   |
|                                                                     | 1865<br>1866     | 30/07/2015 17.56.25<br>30/07/2015 17.56.30 | 5             | 32.84<br>32.84 | 99279.50<br>99279.00 | 58.44<br>58.71 | 1P-041<br>1P-041 | a constant of foot and the second                                                                                                                                                                                                                                                                                                                                                                                                                                                                                                                                                                                                                                                                                                                                                                                                                                                                                                                                                                                                                                                                                                                                                                                                                                                                                                                                                                                                                                                                                                                                                                                                                                                                                                                                                                                                                                                                                                                                                                                                                                                                                              | 5 11.2521295013428 265.291<br>5 11.2521295013428 265.291                                                                                     |
| QB_1P-045_000021                                                    | 1867             | 30/07/2015 17.56.35                        | 2             | 32.85          | 99277.50             | 59.22          | 1P-041           |                                                                                                                                                                                                                                                                                                                                                                                                                                                                                                                                                                                                                                                                                                                                                                                                                                                                                                                                                                                                                                                                                                                                                                                                                                                                                                                                                                                                                                                                                                                                                                                                                                                                                                                                                                                                                                                                                                                                                                                                                                                                                                                                | 5 11.2521295013428 265.291                                                                                                                   |
|                                                                     | 1868             | 30/07/2015 17.56.40                        | 8             | 32.86          | 99279.50             | 58.29          | 1P-041           | 43.827293656854                                                                                                                                                                                                                                                                                                                                                                                                                                                                                                                                                                                                                                                                                                                                                                                                                                                                                                                                                                                                                                                                                                                                                                                                                                                                                                                                                                                                                                                                                                                                                                                                                                                                                                                                                                                                                                                                                                                                                                                                                                                                                                                | 5 11.2521295013428 265.291                                                                                                                   |
|                                                                     | 1869             | 30/07/2015 17.56.45                        | 7             | 32.86          | 99279.00             | 58.23          | 1P-041           |                                                                                                                                                                                                                                                                                                                                                                                                                                                                                                                                                                                                                                                                                                                                                                                                                                                                                                                                                                                                                                                                                                                                                                                                                                                                                                                                                                                                                                                                                                                                                                                                                                                                                                                                                                                                                                                                                                                                                                                                                                                                                                                                | 5 11.2521295013428 265.291                                                                                                                   |
|                                                                     | 1870             | 30/07/2015 17.56.50                        | 4             | 32.88          | 99280.75             | 58.23          | 1P-041<br>1P-041 |                                                                                                                                                                                                                                                                                                                                                                                                                                                                                                                                                                                                                                                                                                                                                                                                                                                                                                                                                                                                                                                                                                                                                                                                                                                                                                                                                                                                                                                                                                                                                                                                                                                                                                                                                                                                                                                                                                                                                                                                                                                                                                                                | 5 11.2521295013428 265.291<br>5 11.2521295013428 265.291                                                                                     |
| -1                                                                  | 1871<br>1872     | 30/07/2015 17.56.56<br>30/07/2015 17.57.01 | 8             | 32.88          | 99280.25<br>99280.75 | 57.90<br>57.45 | 1P-041           |                                                                                                                                                                                                                                                                                                                                                                                                                                                                                                                                                                                                                                                                                                                                                                                                                                                                                                                                                                                                                                                                                                                                                                                                                                                                                                                                                                                                                                                                                                                                                                                                                                                                                                                                                                                                                                                                                                                                                                                                                                                                                                                                | 5 11.2521295013428 265.291<br>5 11.2521295013428 265.291                                                                                     |
| QB_1P-045_000019                                                    | 1873             | 30/07/2015 17.57.06                        | 5             | 32.88          | 99279.75             | 57.69          | 1P-041           |                                                                                                                                                                                                                                                                                                                                                                                                                                                                                                                                                                                                                                                                                                                                                                                                                                                                                                                                                                                                                                                                                                                                                                                                                                                                                                                                                                                                                                                                                                                                                                                                                                                                                                                                                                                                                                                                                                                                                                                                                                                                                                                                | 5 11.2521295013428 265.291                                                                                                                   |
| QB_1P-045_000019                                                    | 1874             | 30/07/2015 17.57.28                        | 9             | 32.89          | 99279.75             | 57.66          |                  |                                                                                                                                                                                                                                                                                                                                                                                                                                                                                                                                                                                                                                                                                                                                                                                                                                                                                                                                                                                                                                                                                                                                                                                                                                                                                                                                                                                                                                                                                                                                                                                                                                                                                                                                                                                                                                                                                                                                                                                                                                                                                                                                | 31                                                                                                                                           |
| QB_1P-045_000019                                                    | 1875             | 30/07/2015 17.57.35<br>30/07/2015 17.57.40 | 2             | 32.89<br>32.89 | 99278.25<br>99280.75 | 58.14<br>57.90 |                  | 185                                                                                                                                                                                                                                                                                                                                                                                                                                                                                                                                                                                                                                                                                                                                                                                                                                                                                                                                                                                                                                                                                                                                                                                                                                                                                                                                                                                                                                                                                                                                                                                                                                                                                                                                                                                                                                                                                                                                                                                                                                                                                                                            | <u><u><u></u></u><u><u></u><u></u><u></u><u></u><u></u><u></u><u></u><u></u><u></u><u></u><u></u><u></u><u></u><u></u><u></u><u></u></u></u> |
|                                                                     | 4076             | 20/07/2013 17:37:40                        | 0             | 00.00          | 00070 75             | 57.50          | 10.014           | 12 0070020500                                                                                                                                                                                                                                                                                                                                                                                                                                                                                                                                                                                                                                                                                                                                                                                                                                                                                                                                                                                                                                                                                                                                                                                                                                                                                                                                                                                                                                                                                                                                                                                                                                                                                                                                                                                                                                                                                                                                                                                                                                                                                                                  | 00000000000000000000                                                                                                                         |
|                                                                     | 1876             |                                            |               | acceso         | Errore apert         | ura porta CO   | M: La porta 'CO  | M21' non esiste.                                                                                                                                                                                                                                                                                                                                                                                                                                                                                                                                                                                                                                                                                                                                                                                                                                                                                                                                                                                                                                                                                                                                                                                                                                                                                                                                                                                                                                                                                                                                                                                                                                                                                                                                                                                                                                                                                                                                                                                                                                                                                                               | ONE OF                                                                                                                                       |