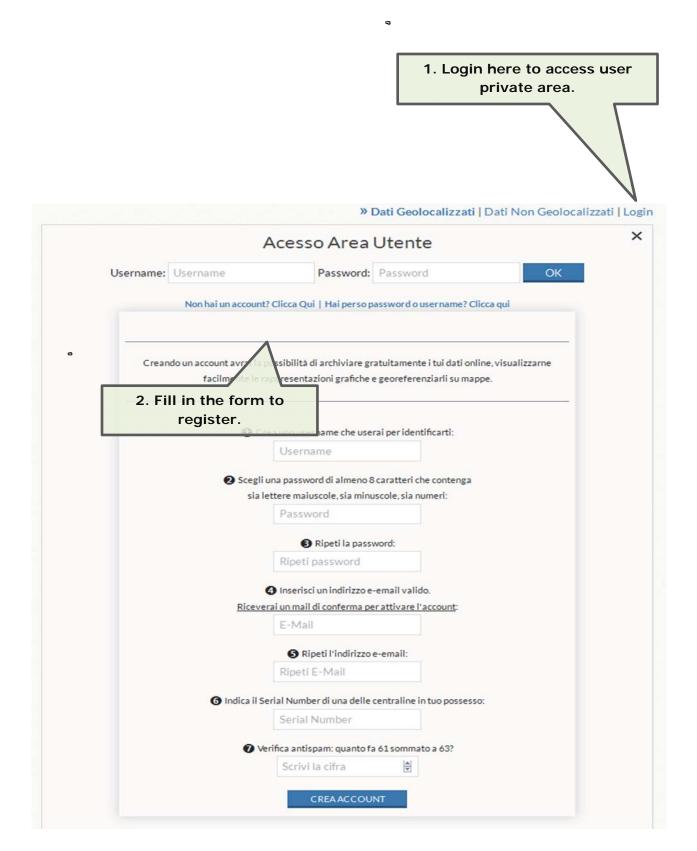

| ONE OF                                                                                                                                       |





region. Click on the graph to exit this setting.

### **ONLINE DATA**

**OPTIONS** 



3. The internet connection is shown here. When orange, the instrument is uploading data to the server (files are uploaded every 10 minutes when the automatic procedure is selected). If a measurement is running, the corresponding file will be uploaded later or when the file dimension reaches 1Mbyte.

Data uploaded on the server are typically available within 30 minutes.



#### 34



- Reset: instrument reset.

# Section "Graphs and Data" in the website www.qbit-optronics.com







#### **WORKING WITH GRAPHS**\_



#### **USER AREA**