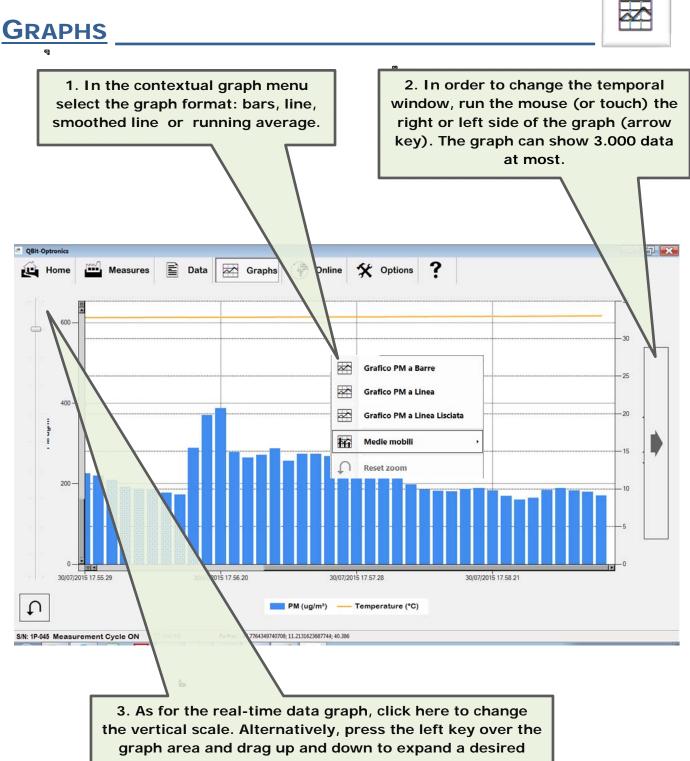

region. Click on the graph to exit this setting.

#### **WORKING WITH GRAPHS**\_