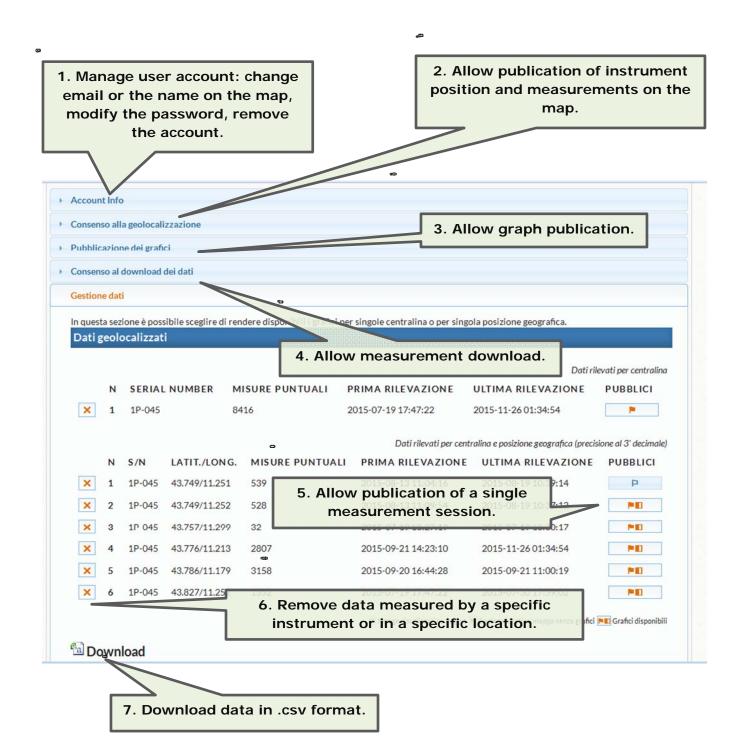

| ONE OF                                                                                                                                       |





region. Click on the graph to exit this setting.

### **ONLINE DATA**

**OPTIONS** 



3. The internet connection is shown here. When orange, the instrument is uploading data to the server (files are uploaded every 10 minutes when the automatic procedure is selected). If a measurement is running, the corresponding file will be uploaded later or when the file dimension reaches 1Mbyte.

Data uploaded on the server are typically available within 30 minutes.



#### 34



- Reset: instrument reset.

# Section "Graphs and Data" in the website www.qbit-optronics.com







#### **WORKING WITH GRAPHS**\_



#### **USER AREA**