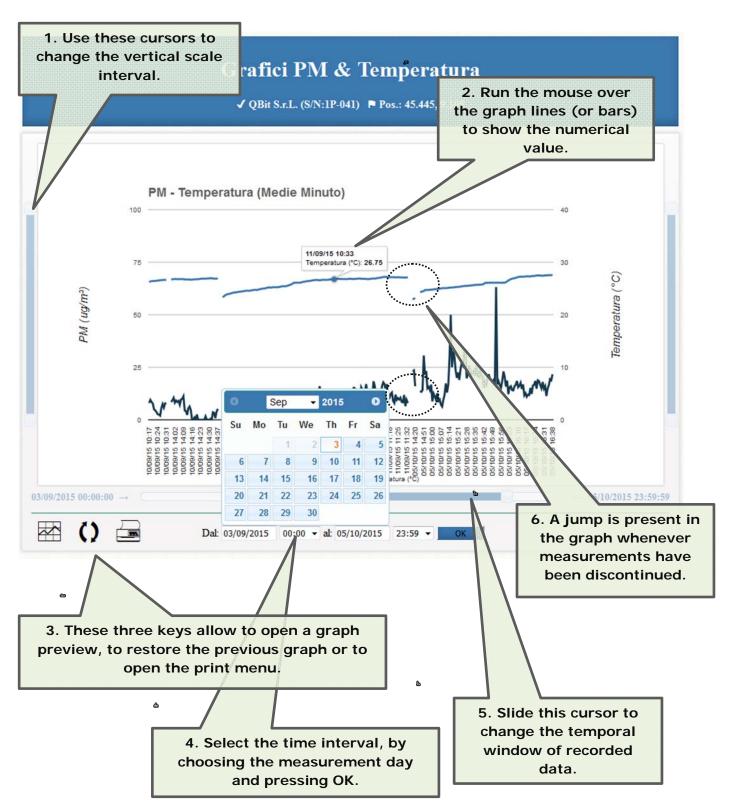

| ONE OF                                                                                                                                       |





region. Click on the graph to exit this setting.

### **ONLINE DATA**

**OPTIONS** 



3. The internet connection is shown here. When orange, the instrument is uploading data to the server (files are uploaded every 10 minutes when the automatic procedure is selected). If a measurement is running, the corresponding file will be uploaded later or when the file dimension reaches 1Mbyte.

Data uploaded on the server are typically available within 30 minutes.



#### 34



- Reset: instrument reset.

# Section "Graphs and Data" in the website www.qbit-optronics.com







#### **WORKING WITH GRAPHS**\_



#### **USER AREA**