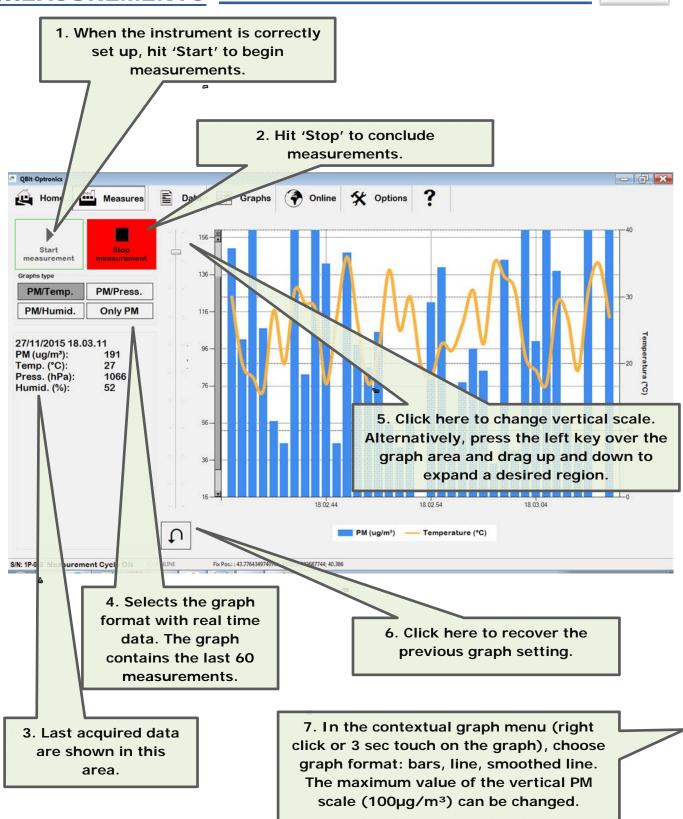

#### **APPENDIX**

# **Qbit Software**





## **The Qbit Software**

#### HOME



**MEASUREMENTS** 



| 1. Files are s<br>folder, opened<br>folder. In ord<br>in another fo | by th<br>er to a | e SW in the<br>change path                 | user<br>or sa | Docu<br>ave tl | iments<br>ne file    |                | files.<br>the    | Select the