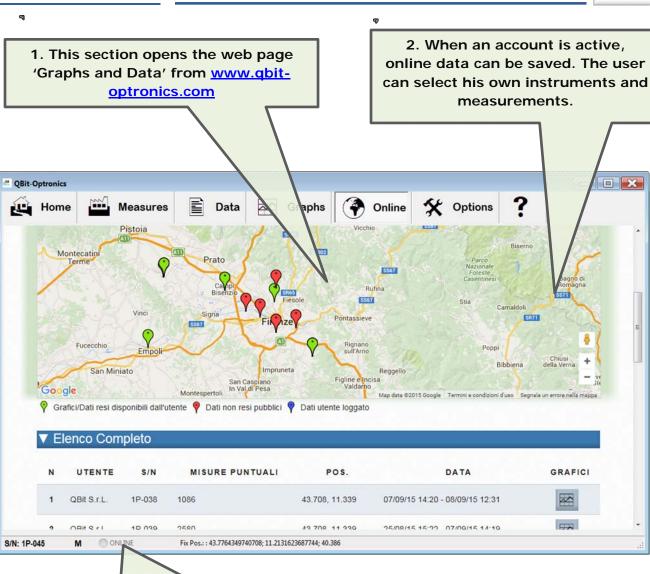

### **ONLINE DATA**

**OPTIONS** 

3. The internet connection is shown here. When orange, the instrument is uploading data to the server (files are uploaded every 10 minutes when the automatic procedure is selected). If a measurement is running, the corresponding file will be uploaded later or when the file dimension reaches 1Mbyte.

Data uploaded on the server are typically available within 30 minutes.

# Section "Graphs and Data" in the website www.qbit-optronics.com

#### **USER AREA**