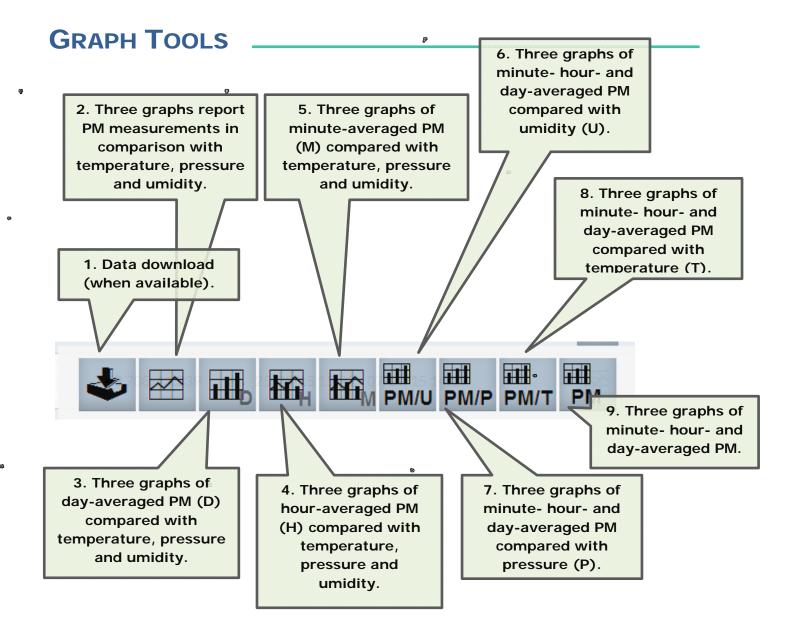

| ONE OF                                                                                                                                       |





region. Click on the graph to exit this setting.

### **ONLINE DATA**

**OPTIONS** 



3. The internet connection is shown here. When orange, the instrument is uploading data to the server (files are uploaded every 10 minutes when the automatic procedure is selected). If a measurement is running, the corresponding file will be uploaded later or when the file dimension reaches 1Mbyte.

Data uploaded on the server are typically available within 30 minutes.



#### 34



- Reset: instrument reset.

# Section "Graphs and Data" in the website www.qbit-optronics.com







#### **WORKING WITH GRAPHS**\_



#### **USER AREA**