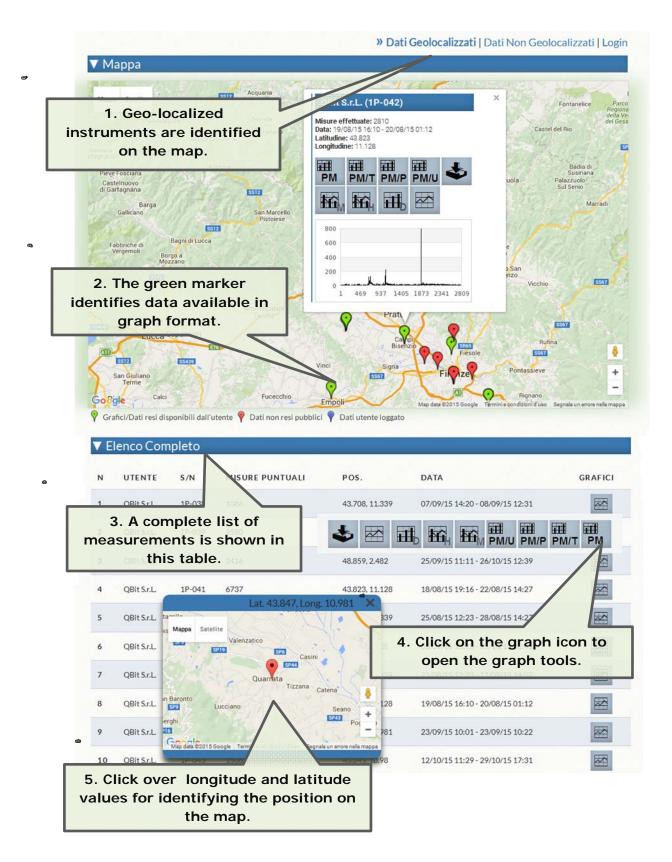

| ONE OF                                                                                                                                       |





region. Click on the graph to exit this setting.

### **ONLINE DATA**

**OPTIONS** 



3. The internet connection is shown here. When orange, the instrument is uploading data to the server (files are uploaded every 10 minutes when the automatic procedure is selected). If a measurement is running, the corresponding file will be uploaded later or when the file dimension reaches 1Mbyte.

Data uploaded on the server are typically available within 30 minutes.



#### 34



- Reset: instrument reset.

# Section "Graphs and Data" in the website www.qbit-optronics.com







#### **WORKING WITH GRAPHS**\_



#### **USER AREA**