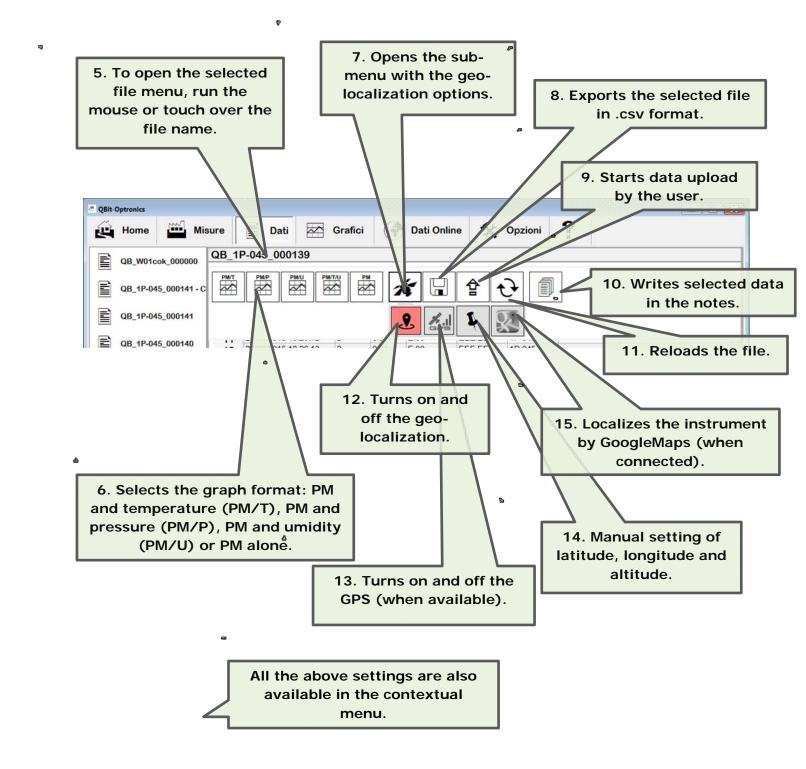

#### HOME

**MEASUREMENTS** 

| 1. Files are s<br>folder, opened<br>folder. In ord<br>in another fo | by th<br>er to a | e SW in the<br>change path                 | user<br>or sa | Docu<br>ave tl | iments<br>ne file    |                | files.<br>the    | Select the                                                                                                                                                                                                                                                                                                                                                                                                                                                                                                                                                                                                                                                                                                                                                                                                                                                                                                                                                                                                                                                                                                                                                                                                                                                                                                                                                                                                                                                                                                                                                                                                                                                                                                                                                                                                                                                                                                                                                                                                                                                                                                                     | s recorded da<br>e file name in<br>column) to<br>the data.                                                                                   |
|---------------------------------------------------------------------|------------------|--------------------------------------------|---------------|----------------|----------------------|----------------|------------------|--------------------------------------------------------------------------------------------------------------------------------------------------------------------------------------------------------------------------------------------------------------------------------------------------------------------------------------------------------------------------------------------------------------------------------------------------------------------------------------------------------------------------------------------------------------------------------------------------------------------------------------------------------------------------------------------------------------------------------------------------------------------------------------------------------------------------------------------------------------------------------------------------------------------------------------------------------------------------------------------------------------------------------------------------------------------------------------------------------------------------------------------------------------------------------------------------------------------------------------------------------------------------------------------------------------------------------------------------------------------------------------------------------------------------------------------------------------------------------------------------------------------------------------------------------------------------------------------------------------------------------------------------------------------------------------------------------------------------------------------------------------------------------------------------------------------------------------------------------------------------------------------------------------------------------------------------------------------------------------------------------------------------------------------------------------------------------------------------------------------------------|----------------------------------------------------------------------------------------------------------------------------------------------|
|                                                                     |                  | Dati 2000061a                              | Grafici       | ۲              | Dati Online          | *              | Opzioni          | ?                                                                                                                                                                                                                                                                                                                                                                                                                                                                                                                                                                                                                                                                                                                                                                                                                                                                                                                                                                                                                                                                                                                                                                                                                                                                                                                                                                                                                                                                                                                                                                                                                                                                                                                                                                                                                                                                                                                                                                                                                                                                                                                              |                                                                                                                                              |
| QB_1P-045_000140                                                    | Q.D_11           | Data/Ora                                   | РМ            | Temp.          | Pressione            | Umidità        | SN               | Latitudine                                                                                                                                                                                                                                                                                                                                                                                                                                                                                                                                                                                                                                                                                                                                                                                                                                                                                                                                                                                                                                                                                                                                                                                                                                                                                                                                                                                                                                                                                                                                                                                                                                                                                                                                                                                                                                                                                                                                                                                                                                                                                                                     | Longitudine Altitud                                                                                                                          |
| QB_1P-045_000139                                                    | 1854<br>1855     | 30/07/2015 17.58.47<br>30/07/2015 17.58.52 | 9             | 32.98<br>33.00 | 99276.00<br>99277.00 | 57.75<br>57.72 | 1P-041<br>1P-041 | 43.827293656854<br>43.827293656854                                                                                                                                                                                                                                                                                                                                                                                                                                                                                                                                                                                                                                                                                                                                                                                                                                                                                                                                                                                                                                                                                                                                                                                                                                                                                                                                                                                                                                                                                                                                                                                                                                                                                                                                                                                                                                                                                                                                                                                                                                                                                             | 5 11.2521295013428 265.291<br>5 11.2521295013428 265.291                                                                                     |
|                                                                     | 1855             | 30/07/2015 17.58.57                        | 0             | 33.01          | 99275.50             | 58.08          | 1P-041           |                                                                                                                                                                                                                                                                                                                                                                                                                                                                                                                                                                                                                                                                                                                                                                                                                                                                                                                                                                                                                                                                                                                                                                                                                                                                                                                                                                                                                                                                                                                                                                                                                                                                                                                                                                                                                                                                                                                                                                                                                                                                                                                                | 5 11.2521295013428 265.291<br>5 11.2521295013428 265.291                                                                                     |
| QB_1P-045_000061a                                                   | 1857             | 30/07/2015 17.59.02                        | 7             | 33.01          | 99278.25             | 57.15          | 1P-041           |                                                                                                                                                                                                                                                                                                                                                                                                                                                                                                                                                                                                                                                                                                                                                                                                                                                                                                                                                                                                                                                                                                                                                                                                                                                                                                                                                                                                                                                                                                                                                                                                                                                                                                                                                                                                                                                                                                                                                                                                                                                                                                                                | 5 11.2521295013428 265.291                                                                                                                   |
|                                                                     | 1858             | 30/07/2015 17.55.49                        | 8             | 32.81          | 99278.75             | 58.44          | 1P-041           |                                                                                                                                                                                                                                                                                                                                                                                                                                                                                                                                                                                                                                                                                                                                                                                                                                                                                                                                                                                                                                                                                                                                                                                                                                                                                                                                                                                                                                                                                                                                                                                                                                                                                                                                                                                                                                                                                                                                                                                                                                                                                                                                | 5 11.2521295013428 265.291                                                                                                                   |
| QB_1P-045_000061                                                    | 1859             | 30/07/2015 17.55.54<br>30/07/2015 17.55.59 | 7             | 32.82<br>32.82 | 99282.00<br>99283.00 | 58.54<br>58.14 | 1P-041<br>1P-041 | and the second s | 5 11.2521295013428 265.291<br>5 11.2521295013428 265.291                                                                                     |
|                                                                     | 1861             | 30/07/2015 17.56.04                        | 3             | 32.83          | 99281.25             | 58.32          | 1P-041           |                                                                                                                                                                                                                                                                                                                                                                                                                                                                                                                                                                                                                                                                                                                                                                                                                                                                                                                                                                                                                                                                                                                                                                                                                                                                                                                                                                                                                                                                                                                                                                                                                                                                                                                                                                                                                                                                                                                                                                                                                                                                                                                                | 5 11.2521295013428 265.291                                                                                                                   |
|                                                                     | 1862             | 30/07/2015 17.56.10                        | 9             | 32.83          | 99281.25             | 58.32          | 1P-041           | 43.827293656854                                                                                                                                                                                                                                                                                                                                                                                                                                                                                                                                                                                                                                                                                                                                                                                                                                                                                                                                                                                                                                                                                                                                                                                                                                                                                                                                                                                                                                                                                                                                                                                                                                                                                                                                                                                                                                                                                                                                                                                                                                                                                                                | 5 11.2521295013428 265.291                                                                                                                   |
|                                                                     | 1863             | 30/07/2015 17.56.15                        | 0             | 32.83          | 99285.25             | 57.99          | 1P-041           |                                                                                                                                                                                                                                                                                                                                                                                                                                                                                                                                                                                                                                                                                                                                                                                                                                                                                                                                                                                                                                                                                                                                                                                                                                                                                                                                                                                                                                                                                                                                                                                                                                                                                                                                                                                                                                                                                                                                                                                                                                                                                                                                | 5 11.2521295013428 265.291                                                                                                                   |
| QB_1P-045_000022                                                    | 1864             | 30/07/2015 17.56.20                        | 7             | 32.84          | 99279.75             | 58.09          | 1P-041           |                                                                                                                                                                                                                                                                                                                                                                                                                                                                                                                                                                                                                                                                                                                                                                                                                                                                                                                                                                                                                                                                                                                                                                                                                                                                                                                                                                                                                                                                                                                                                                                                                                                                                                                                                                                                                                                                                                                                                                                                                                                                                                                                | 5 11.2521295013428 265.291                                                                                                                   |
|                                                                     | 1865<br>1866     | 30/07/2015 17.56.25<br>30/07/2015 17.56.30 | 5             | 32.84<br>32.84 | 99279.50<br>99279.00 | 58.44<br>58.71 | 1P-041<br>1P-041 | a constant of foot and the second                                                                                                                                                                                                                                                                                                                                                                                                                                                                                                                                                                                                                                                                                                                                                                                                                                                                                                                                                                                                                                                                                                                                                                                                                                                                                                                                                                                                                                                                                                                                                                                                                                                                                                                                                                                                                                                                                                                                                                                                                                                                                              | 5 11.2521295013428 265.291<br>5 11.2521295013428 265.291                                                                                     |
| QB_1P-045_000021                                                    | 1867             | 30/07/2015 17.56.35                        | 2             | 32.85          | 99277.50             | 59.22          | 1P-041           |                                                                                                                                                                                                                                                                                                                                                                                                                                                                                                                                                                                                                                                                                                                                                                                                                                                                                                                                                                                                                                                                                                                                                                                                                                                                                                                                                                                                                                                                                                                                                                                                                                                                                                                                                                                                                                                                                                                                                                                                                                                                                                                                | 5 11.2521295013428 265.291                                                                                                                   |
|                                                                     | 1868             | 30/07/2015 17.56.40                        | 8             | 32.86          | 99279.50             | 58.29          | 1P-041           | 43.827293656854                                                                                                                                                                                                                                                                                                                                                                                                                                                                                                                                                                                                                                                                                                                                                                                                                                                                                                                                                                                                                                                                                                                                                                                                                                                                                                                                                                                                                                                                                                                                                                                                                                                                                                                                                                                                                                                                                                                                                                                                                                                                                                                | 5 11.2521295013428 265.291                                                                                                                   |
|                                                                     | 1869             | 30/07/2015 17.56.45                        | 7             | 32.86          | 99279.00             | 58.23          | 1P-041           |                                                                                                                                                                                                                                                                                                                                                                                                                                                                                                                                                                                                                                                                                                                                                                                                                                                                                                                                                                                                                                                                                                                                                                                                                                                                                                                                                                                                                                                                                                                                                                                                                                                                                                                                                                                                                                                                                                                                                                                                                                                                                                                                | 5 11.2521295013428 265.291                                                                                                                   |
|                                                                     | 1870             | 30/07/2015 17.56.50                        | 4             | 32.88          | 99280.75             | 58.23          | 1P-041<br>1P-041 |                                                                                                                                                                                                                                                                                                                                                                                                                                                                                                                                                                                                                                                                                                                                                                                                                                                                                                                                                                                                                                                                                                                                                                                                                                                                                                                                                                                                                                                                                                                                                                                                                                                                                                                                                                                                                                                                                                                                                                                                                                                                                                                                | 5 11.2521295013428 265.291<br>5 11.2521295013428 265.291                                                                                     |
| -1                                                                  | 1871<br>1872     | 30/07/2015 17.56.56<br>30/07/2015 17.57.01 | 8             | 32.88          | 99280.25<br>99280.75 | 57.90<br>57.45 | 1P-041           |                                                                                                                                                                                                                                                                                                                                                                                                                                                                                                                                                                                                                                                                                                                                                                                                                                                                                                                                                                                                                                                                                                                                                                                                                                                                                                                                                                                                                                                                                                                                                                                                                                                                                                                                                                                                                                                                                                                                                                                                                                                                                                                                | 5 11.2521295013428 265.291<br>5 11.2521295013428 265.291                                                                                     |
| QB_1P-045_000019                                                    | 1873             | 30/07/2015 17.57.06                        | 5             | 32.88          | 99279.75             | 57.69          | 1P-041           |                                                                                                                                                                                                                                                                                                                                                                                                                                                                                                                                                                                                                                                                                                                                                                                                                                                                                                                                                                                                                                                                                                                                                                                                                                                                                                                                                                                                                                                                                                                                                                                                                                                                                                                                                                                                                                                                                                                                                                                                                                                                                                                                | 5 11.2521295013428 265.291                                                                                                                   |
| QB_1P-045_000019                                                    | 1874             | 30/07/2015 17.57.28                        | 9             | 32.89          | 99279.75             | 57.66          |                  |                                                                                                                                                                                                                                                                                                                                                                                                                                                                                                                                                                                                                                                                                                                                                                                                                                                                                                                                                                                                                                                                                                                                                                                                                                                                                                                                                                                                                                                                                                                                                                                                                                                                                                                                                                                                                                                                                                                                                                                                                                                                                                                                | 31                                                                                                                                           |
| QB_1P-045_000019                                                    | 1875             | 30/07/2015 17.57.35<br>30/07/2015 17.57.40 | 2             | 32.89<br>32.89 | 99278.25<br>99280.75 | 58.14<br>57.90 |                  | 185                                                                                                                                                                                                                                                                                                                                                                                                                                                                                                                                                                                                                                                                                                                                                                                                                                                                                                                                                                                                                                                                                                                                                                                                                                                                                                                                                                                                                                                                                                                                                                                                                                                                                                                                                                                                                                                                                                                                                                                                                                                                                                                            | <u><u><u></u></u><u><u></u><u></u><u></u><u></u><u></u><u></u><u></u><u></u><u></u><u></u><u></u><u></u><u></u><u></u><u></u><u></u></u></u> |
|                                                                     | 4076             | 20/07/2013 17:37:40                        | 0             | 00.00          | 00070 75             | 57.50          | 10.014           | 12 0070020500                                                                                                                                                                                                                                                                                                                                                                                                                                                                                                                                                                                                                                                                                                                                                                                                                                                                                                                                                                                                                                                                                                                                                                                                                                                                                                                                                                                                                                                                                                                                                                                                                                                                                                                                                                                                                                                                                                                                                                                                                                                                                                                  | 00000000000000000000                                                                                                                         |
|                                                                     | 1876             |                                            |               | acceso         | Errore apert         | ura porta CO   | M: La porta 'CO  | M21' non esiste.                                                                                                                                                                                                                                                                                                                                                                                                                                                                                                                                                                                                                                                                                                                                                                                                                                                                                                                                                                                                                                                                                                                                                                                                                                                                                                                                                                                                                                                                                                                                                                                                                                                                                                                                                                                                                                                                                                                                                                                                                                                                                                               | ONE OF                                                                                                                                       |