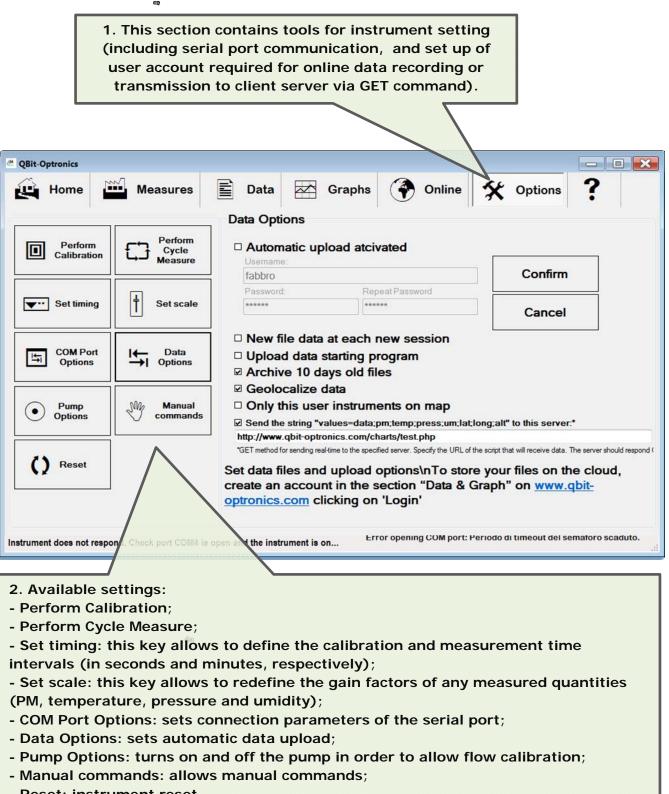

| ONE OF                                                                                                                                       |





region. Click on the graph to exit this setting.

### **ONLINE DATA**

**OPTIONS** 



3. The internet connection is shown here. When orange, the instrument is uploading data to the server (files are uploaded every 10 minutes when the automatic procedure is selected). If a measurement is running, the corresponding file will be uploaded later or when the file dimension reaches 1Mbyte.

Data uploaded on the server are typically available within 30 minutes.



#### 34



- Reset: instrument reset.

# Section "Graphs and Data" in the website www.qbit-optronics.com







#### **WORKING WITH GRAPHS**\_



#### **USER AREA**